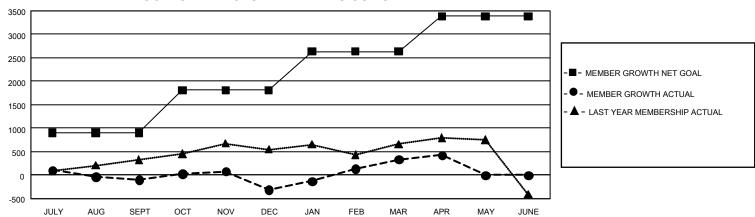

## GOALS AND ACTUAL MEMBERS CUMULATIVE

| DROPPED CLUBS: 22 |       | 536 CLUBS OF 851 ADDED 1<br>OR MORE NEW MEMBERS | GENDER DISTRIBUTION  MALE 18.502 (69.26%) |                 |
|-------------------|-------|-------------------------------------------------|-------------------------------------------|-----------------|
|                   |       |                                                 |                                           | 18,502 (69.26%) |
|                   |       |                                                 | FEMALE                                    | 8,211 (30.74%)  |
| DROPPED MEMBERS   |       |                                                 | NON BINARY                                | 0 (0.00%)       |
| DECEASED          | 66    |                                                 | PREFER NOT TO ANSWER                      | 0 (0.00%)       |
| CLUB CANCELLED    | 370   |                                                 | TOTAL FAMILY UNIT MEMBERS 3,558           |                 |
| OTHER             | 2,112 | CLICK HERE FOR                                  |                                           |                 |
| TOTAL             | 2,548 | CUMULATIVE MEMBERSHIP DATA                      | FAMILY MEMBERS PAYING HALF DUES 2,08      |                 |

| Members               |                           |                         |                                              |  |  |  |  |  |  |
|-----------------------|---------------------------|-------------------------|----------------------------------------------|--|--|--|--|--|--|
| RESULTS FOR 2021-2022 |                           |                         |                                              |  |  |  |  |  |  |
| QUARTER               | MEMBER GROWTH NET<br>GOAL | MEMBER GROWTH<br>ACTUAL | DROPPED MEMBERS ACTUAL (including transfers) |  |  |  |  |  |  |
| JULY/AUG/SE           | EPT 900                   | 964                     | 999                                          |  |  |  |  |  |  |
| OCT/NOV/DE            | C 910                     | 919                     | 1,091                                        |  |  |  |  |  |  |
| JAN/FEB/MAF           | R 825                     | 901                     | 241                                          |  |  |  |  |  |  |
| APR/MAY/JUI           | NE 750                    | 321                     | 217                                          |  |  |  |  |  |  |