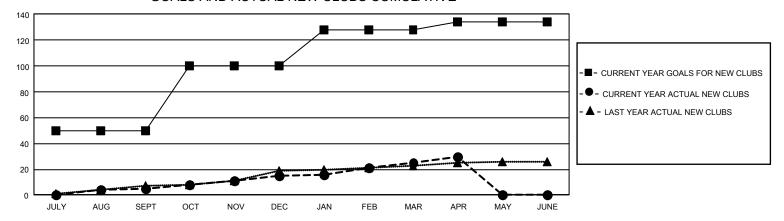

## GOALS AND ACTUAL NEW CLUBS CUMULATIVE

## GMT Constitutional Area 5 - K, Group K

REPORT DOES NOT INCLUDE CLUBS IN UNDISTRICTED AREAS.

| Clubs                      |               |           |               |  |  |  |  |
|----------------------------|---------------|-----------|---------------|--|--|--|--|
| RESULTS FOR 2021-2022      |               |           |               |  |  |  |  |
| QUARTER                    | NEW CLUB GOAL | NEW CLUBS | DROPPED CLUBS |  |  |  |  |
| JULY/AUG/SEPT              | 150           | 5         | 15            |  |  |  |  |
| OCT/NOV/DEC<br>JAN/FEB/MAR | 150<br>84     | 10<br>10  | 6<br>0        |  |  |  |  |
| APR/MAY/JUNE               | 18            | 5         | 1             |  |  |  |  |